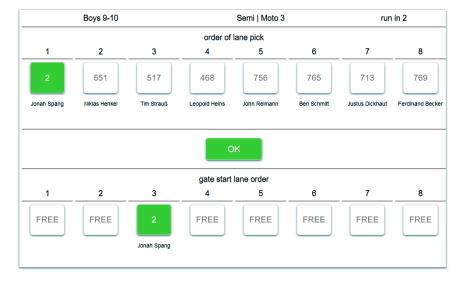

Moto / Final

Motos

Finals

Easy assignment of classes and determination of the class sequence for the motos

Organize Classes

All classes of this event

Cruiser Women (1 entries)

Cruiser Open (0 entries)

Girls 5-6 (2 entries) Boys 5-6 (3 entries) Girls 7-8 (3 entries)

Boys 7-8 (17 entries)

Girls 9-10 (1 entries)

Boys 9-10 (32 entries)
Girls 11-12 (6 entries)
Boys 11-12 (27 entries)
Girls 13-14 (8 entries)
Boys 13-14 (26 entries)
Girls 15-16 (4 entries)
Boys 15-16 (16 entries)
Men 17-29 (10 entries)
Women 17 & over (7 entries)