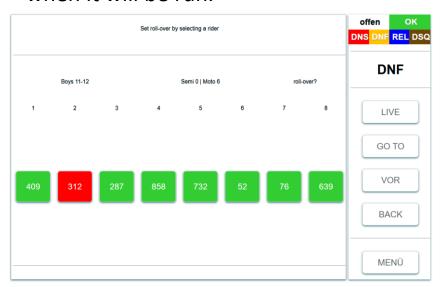

|                  |            |          |
|            |                  |            |          |
|            |                  |            |          |
|            |                  |            |          |
|            |                  |            |          |



**PRESTART** 

DNS

DNF

SET LANE

VKK

**ROLL-OVER** 

NOTE







## **Event settings**



#### RACE EVENT MANAGER





#### RACE EVENT MANAGER









Staging control and DID NOT START (DNS) capture. DNS is sent directly to the scoring program to be recorded by the scorer. Staging and Start hill can only log DNS's and Roll-Over.









Lane selection application on the start hill.















Race Roll-over. This informs all Commissioners and scoring that there is a Roll-Over and when it will be run.



Notes can be added to the race or rider giving the reason for the Roll-Over

| Con micros Grace   102 Cooperations                          | DNS DNF REL DSQ |  |
|--------------------------------------------------------------|-----------------|--|
| 6#                                                           | NOTE            |  |
| Rollover   Rider ID: 141 Plate: 758 # Date: 12.12.22 - 22:43 | LIVE            |  |
|                                                              | GO TO           |  |
| SAVE                                                         | VOR             |  |
| CAVE                                                         | ВАСК            |  |
| DELETE                                                       | MENÜ            |  |







Did Not Finish logging – s