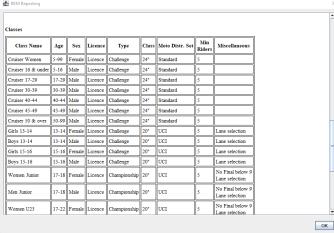

Moto / Final

Motos

Finals

Easy assignment of classes and determination of the class sequence for the motos

Organize Classes

All classes of this event

Cruiser Women (1 entries)

Cruiser Open (0 entries)

Girls 5-6 (2 entries) Boys 5-6 (3 entries) Girls 7-8 (3 entries)

Boys 7-8 (17 entries)

Girls 9-10 (1 entries)

Boys 9-10 (32 entries)
Girls 11-12 (6 entries)
Boys 11-12 (27 entries)
Girls 13-14 (8 entries)
Boys 13-14 (26 entries)
Girls 15-16 (4 entries)
Boys 15-16 (16 entries)
Men 17-29 (10 entries)
Women 17 & over (7 entries)