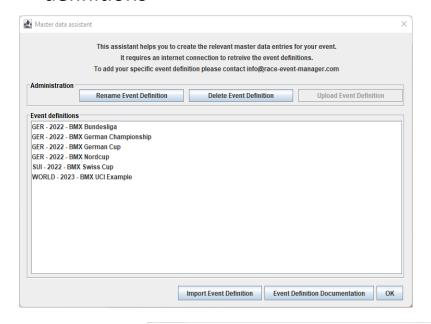

# Master Data Assistant to automatically create the Event with all it's regulations and definitions