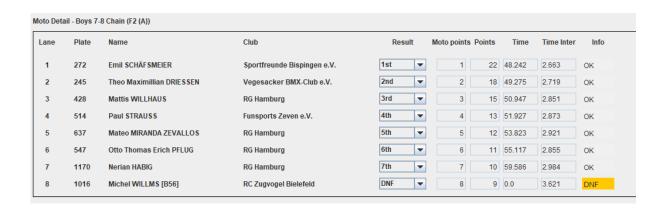

Motos

and finals

Automatic scoring based on MyLaps decoder Passings, reading the passing directly

from the decoder

Fully integrated MyLaps
Decoder without any
additional software
products

Integrated online reporting with various reporting capabilities. Automatic upload to SportsLists™ for all racing participants, Coaches and spectators

#### EVENT RESULT LIST

Total Entries = 174

Total Riders = 172

| Cruiser Wom | en (1 | 3 Ride | ers) |
|-------------|-------|--------|------|
|-------------|-------|--------|------|

| Rank | Plate | Club                            | Name                                     | Finals          | Points | 1             | 2             | 3             |
|------|-------|---------------------------------|------------------------------------------|-----------------|--------|---------------|---------------|---------------|
| 1    | 233   | SV DJK Kolbermoor               | (101808957)                              | A-1st           | 3      | 1st<br>43,418 | 1st<br>44,365 | 1st<br>44,148 |
| 2    | W5    | RG Hamburg                      | (1018/1403 WESSHER<br>(1018/140/05)      | A-2nd<br>43,842 | 3      | 1st<br>43,732 | 1st<br>44,272 | 1st<br>42,499 |
| 3    | 5     | MC Peissenberg im<br>ADAC e.V.  | 2010009 1A176<br>(0000001000)            | A-3rd<br>44,693 | 11     | 4th<br>45,296 | 4th<br>46,043 | 3rd<br>45,285 |
| 4    | 333   | Vegesacker BMX-<br>Club e.V.    | (100770900155)                           | A-4th<br>44,887 | 6      | 2nd<br>44,408 | 2nd<br>44,575 | 2nd<br>44,916 |
| 5    | 425   | MC Peissenberg im ADAC e.V.     | (480 FE-95)<br>(10000000179)             | A-5th<br>45,344 | 8      | 3rd<br>45,059 | 2nd<br>45,941 | 3rd<br>45,884 |
| 6    | 302   | RC Buer/Westerholt<br>1982 e.V. | (0.000 (0.75)                            | A-6th<br>46,566 | 14     | 5th<br>46,299 | 5th<br>46,868 | 4th<br>46,557 |
| 7    | 1166  | MC Peissenberg im<br>ADAC e.V.  | SSART (1986<br>((491,0190)417)           | A-7th<br>46,672 | 7      | 2nd<br>45,629 | 3rd<br>45,291 | 2nd<br>44,853 |
| 8    | 3     | RG Hamburg                      | Auditi 764 8619<br>(1075797910)          | A-8th<br>46,755 | 10     | 3rd<br>46,949 | 3rd<br>47,407 | 4th<br>47,068 |
| 9    | 768   | MAC Königsbrunn                 | (6008080910)                             |                 | 15     | 4th<br>48,742 | 6th<br>48,341 | 5th<br>48,291 |
| 10   | 8     | RC 50 Erlangen                  | Suspense (1771)<br>(10040909090)         |                 | 16     | 6th<br>49,994 | 4th<br>49,585 | 6th<br>50,564 |
| 11   | 658   | Radhaus Ingolstadt<br>e.V.      | Market 1800/1800, 850008<br>(1808/00/00) |                 | 17     | 5th<br>49,944 | 5th<br>49,947 | 7th<br>51,339 |
| 12   | 1477  | RSG<br>Herzogenaurach           | 6/18/6/ AAA BEARINGST<br>(05/80/7000)    |                 | 18     | 6th<br>50,861 | 7th<br>50,126 | 5th<br>49,901 |
| 13   | 866   | BMX-Team Weilheim               | Regine Staffants (HL).<br>(1011/00000)   |                 | 19     | 7th<br>50,270 | 6th<br>50,843 | 6th<br>50,218 |