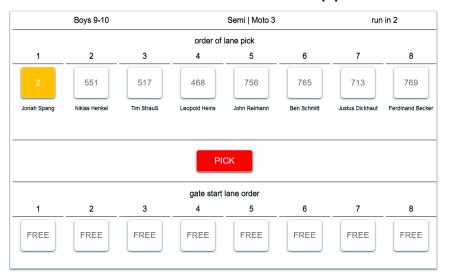

Moto / Final

Motos

Finals

Easy assignment of classes and determination of the class sequence for the motos

Organize Classes

All classes of this event

Cruiser Women (1 entries)

Cruiser Open (0 entries)

Girls 5-6 (2 entries) Boys 5-6 (3 entries) Girls 7-8 (3 entries)

Boys 7-8 (17 entries)

Girls 9-10 (1 entries)

Boys 9-10 (32 entries)
Girls 11-12 (6 entries)
Boys 11-12 (27 entries)
Girls 13-14 (8 entries)
Boys 13-14 (26 entries)
Girls 15-16 (4 entries)
Boys 15-16 (16 entries)
Men 17-29 (10 entries)
Women 17 & over (7 entries)