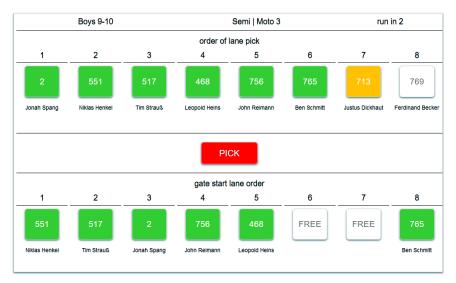

Moto / Final

Motos

Finals

Easy assignment of classes and determination of the class sequence for the motos

Organize Classes

All classes of this event

Cruiser Women (1 entries)

Cruiser Open (0 entries)

Girls 5-6 (2 entries) Boys 5-6 (3 entries) Girls 7-8 (3 entries)

Boys 7-8 (17 entries)

Girls 9-10 (1 entries)

Boys 9-10 (32 entries)
Girls 11-12 (6 entries)
Boys 11-12 (27 entries)
Girls 13-14 (8 entries)
Boys 13-14 (26 entries)
Girls 15-16 (4 entries)
Boys 15-16 (16 entries)
Men 17-29 (10 entries)
Women 17 & over (7 entries)