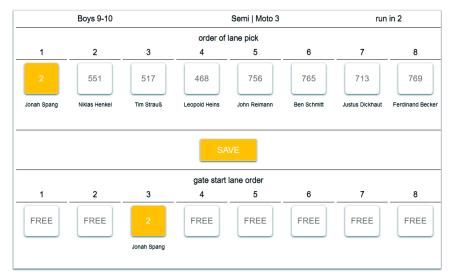

Moto / Final

Motos

Finals

Easy assignment of classes and determination of the class sequence for the motos

Organize Classes

All classes of this event

Cruiser Women (1 entries)

Cruiser Open (0 entries)

Girls 5-6 (2 entries) Boys 5-6 (3 entries) Girls 7-8 (3 entries)

Boys 7-8 (17 entries)

Girls 9-10 (1 entries)

Boys 9-10 (32 entries)
Girls 11-12 (6 entries)
Boys 11-12 (27 entries)
Girls 13-14 (8 entries)
Boys 13-14 (26 entries)
Girls 15-16 (4 entries)
Boys 15-16 (16 entries)
Men 17-29 (10 entries)
Women 17 & over (7 entries)