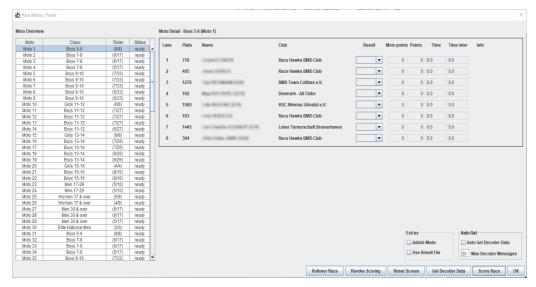

Moto / Final

Motos

Finals

Easy assignment of classes and determination of the class sequence for the motos

Organize Classes

All classes of this event

Cruiser Women (1 entries)

Cruiser Open (0 entries)

Girls 5-6 (2 entries) Boys 5-6 (3 entries) Girls 7-8 (3 entries)

Boys 7-8 (17 entries)

Girls 9-10 (1 entries)

Boys 9-10 (32 entries)
Girls 11-12 (6 entries)
Boys 11-12 (27 entries)
Girls 13-14 (8 entries)
Boys 13-14 (26 entries)
Girls 15-16 (4 entries)
Boys 15-16 (16 entries)
Men 17-29 (10 entries)
Women 17 & over (7 entries)

Motos

and finals

Automatic scoring based on MyLaps decoder Passings, reading the passing directly

from the decoder

Fully integrated MyLaps
Decoder without any
additional software
products

Integrated online reporting with various reporting capabilities. Automatic upload to SportsLists™ for all racing participants, Coaches and spectators