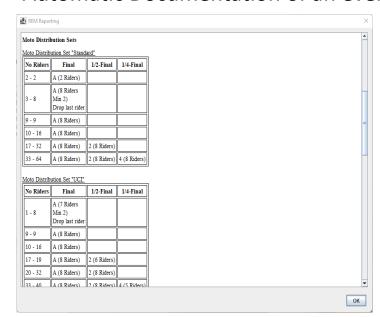

# Master Data Assistant to automatically create the Event with all it's regulations and definitions

#### Automatic Documentation of an event