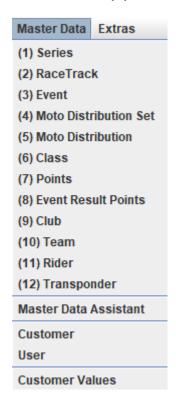

# Master Data Assistant to automatically create the Event with all it's regulations and definitions