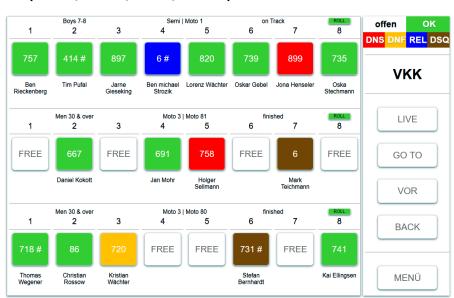

Moto / Final

Motos

Finals

Easy assignment of classes and determination of the class sequence for the motos

Organize Classes

All classes of this event

Cruiser Women (1 entries)

Cruiser Open (0 entries)

Girls 5-6 (2 entries) Boys 5-6 (3 entries) Girls 7-8 (3 entries)

Boys 7-8 (17 entries)

Girls 9-10 (1 entries)

Boys 9-10 (32 entries)
Girls 11-12 (6 entries)
Boys 11-12 (27 entries)
Girls 13-14 (8 entries)
Boys 13-14 (26 entries)
Girls 15-16 (4 entries)
Boys 15-16 (16 entries)
Men 17-29 (10 entries)
Women 17 & over (7 entries)

Motos

and finals

Automatic scoring based on MyLaps decoder Passings, reading the passing directly

from the decoder

Fully integrated MyLaps
Decoder without any
additional software
products

Integrated online reporting with various reporting capabilities. Automatic upload to SportsLists™ for all racing participants, Coaches and spectators