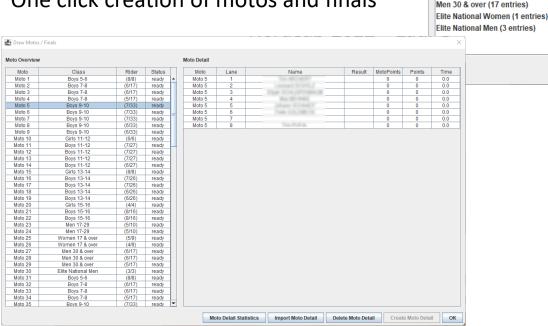

Moto / Final

Motos

Finals

Easy assignment of classes and determination of the class sequence for the motos

Organize Classes

All classes of this event

Cruiser Women (1 entries)

Cruiser Open (0 entries)

Girls 5-6 (2 entries) Boys 5-6 (3 entries) Girls 7-8 (3 entries)

Boys 7-8 (17 entries)

Girls 9-10 (1 entries)

Boys 9-10 (32 entries)
Girls 11-12 (6 entries)
Boys 11-12 (27 entries)
Girls 13-14 (8 entries)
Boys 13-14 (26 entries)
Girls 15-16 (4 entries)
Boys 15-16 (16 entries)
Men 17-29 (10 entries)
Women 17 & over (7 entries)