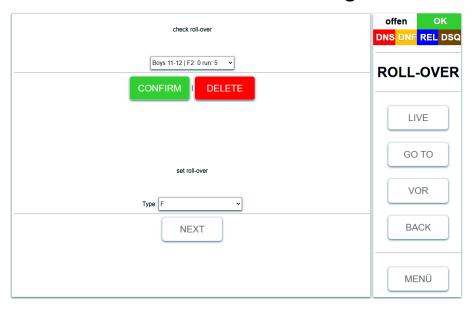

| ВАСК            |  |
| DELETE                                                       | MENÜ            |  |







Did Not Finish logging – sent directly into scoring. DNF Commissioner can only log DNF.









PCP has access rights for all IRM's (DNS, DNF, REL, DSQ).

| Jan Mohr   Funsports Zeven e.V. | offen OK  DNS DNF REL DSQ |
|---------------------------------|---------------------------|
| CLEAR                           | VKK                       |
| SET DNS                         | LIVE<br>GO TO             |
| SET DNF                         | VOR                       |
| SET REL                         | ВАСК                      |
| SET DSQ                         | MENÜ                      |







PCP has access rights for all IRM's (DNS, DNF, REL, DSQ).











## Sample event set-up with the Tablet interphase on track in use.









When purchasing a CTT server for use with the REM Tablet solution, the CTT (Chip Time Trainer) training software is automatically included.

















https://chip-time-trainer.com/