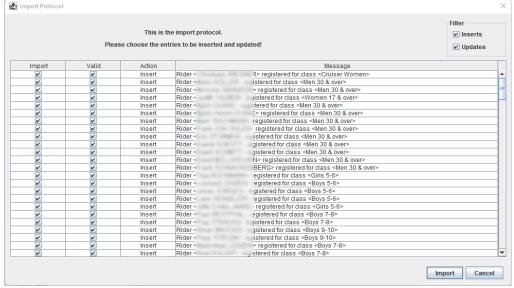

## Registration of riders (via import file, QR Code Scanner, transponder or manual)

Automatic registration based on transponder passings (from training)

Move up

Move down

Hide empty classes

Assign class

Revoke class assignment