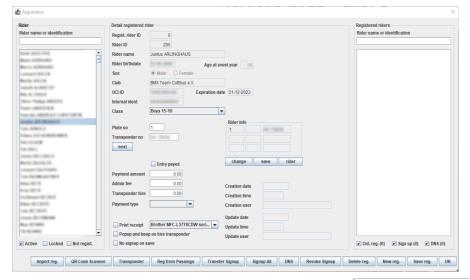

## Registration of riders (via import file, QR Code Scanner, transponder or manual)

Automatic registration based on transponder passings (from training)

Move up

Move down

Hide empty classes

Assign class

Revoke class assignment