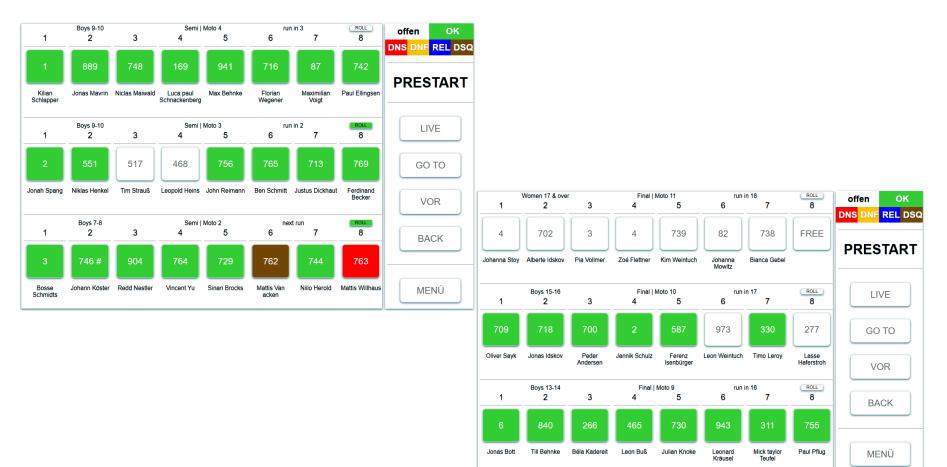

## Registration of riders (via import file, QR Code Scanner, transponder or manual)

Automatic registration based on transponder passings (from training)

Move up

Move down

Hide empty classes

Assign class

Revoke class assignment

Moto / Final

Motos

Finals

Easy assignment of classes and determination of the class sequence for the motos

Organize Classes

All classes of this event

Cruiser Women (1 entries)

Cruiser Open (0 entries)

Girls 5-6 (2 entries) Boys 5-6 (3 entries) Girls 7-8 (3 entries)

Boys 7-8 (17 entries)

Girls 9-10 (1 entries)

Boys 9-10 (32 entries)
Girls 11-12 (6 entries)
Boys 11-12 (27 entries)
Girls 13-14 (8 entries)
Boys 13-14 (26 entries)
Girls 15-16 (4 entries)
Boys 15-16 (16 entries)
Men 17-29 (10 entries)
Women 17 & over (7 entries)

Motos

and finals

Automatic scoring based on MyLaps decoder Passings, reading the passing directly

from the decoder

Fully integrated MyLaps
Decoder without any
additional software
products

Integrated online reporting with various reporting capabilities. Automatic upload to SportsLists™ for all racing participants, Coaches and spectators