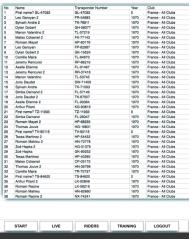

## Registration of riders (via import file, QR Code Scanner, transponder or manual)

Automatic registration based on transponder passings (from training)

Move up

Move down

Hide empty classes

Assign class

Revoke class assignment