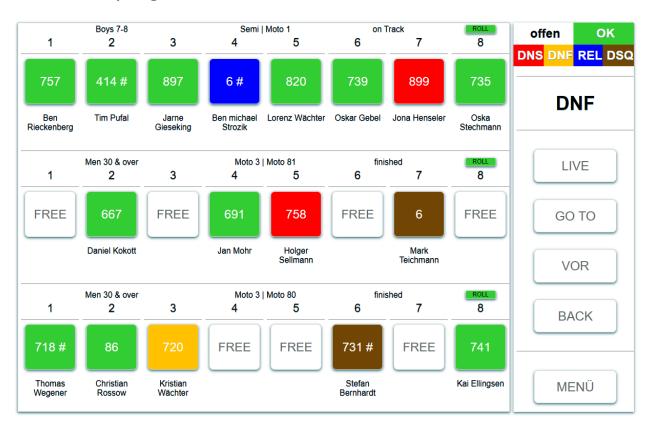

Motos

and finals

Automatic scoring based on MyLaps decoder Passings, reading the passing directly

from the decoder

Fully integrated MyLaps
Decoder without any
additional software
products

Integrated online reporting with various reporting capabilities. Automatic upload to SportsLists™ for all racing participants, Coaches and spectators