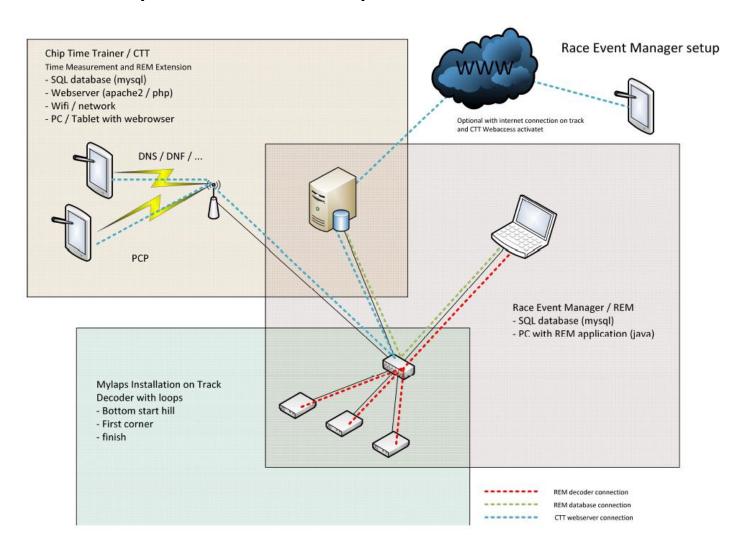

# RACE EVENT MANAGER (REM)

BMX Race Timing and Scoring Application

Motos

and finals

Automatic scoring based on MyLaps decoder Passings, reading the passing directly

from the decoder

Fully integrated MyLaps
Decoder without any
additional software
products

Integrated online reporting with various reporting capabilities. Automatic upload to SportsLists™ for all racing participants, Coaches and spectators